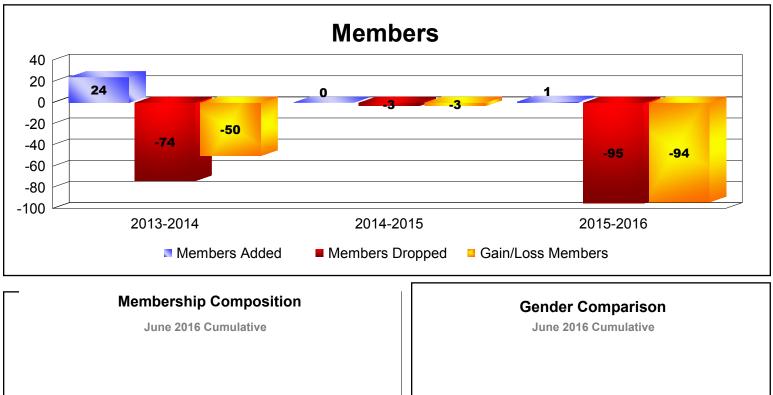

## **Disbanded Districts**

| Year      | New<br>Clubs | Dropped<br>Clubs | Gain/<br>Loss<br>Clubs | New<br>Members | Charter<br>Members | Reinstate<br>Members | Transfer<br>Members | Total<br>Member<br>Added | Total<br>Members<br>Dropped | Gain/<br>Loss<br>Members |
|-----------|--------------|------------------|------------------------|----------------|--------------------|----------------------|---------------------|--------------------------|-----------------------------|--------------------------|
| 2013-2014 | 1            | -3               | -2                     | 4              | 20                 | 0                    | 0                   | 24                       | -74                         | -50                      |
| 2014-2015 | 0            | 0                | 0                      | 0              | 0                  | 0                    | 0                   | 0                        | -3                          | -3                       |
| 2015-2016 | 0            | -2               | -2                     | 1              | 0                  | 0                    | 0                   | 1                        | -95                         | -94                      |
| Avorago   | 0            | 2                | 4                      | 2              | 7                  | 0                    | 0                   | 0                        | 67                          | 40                       |