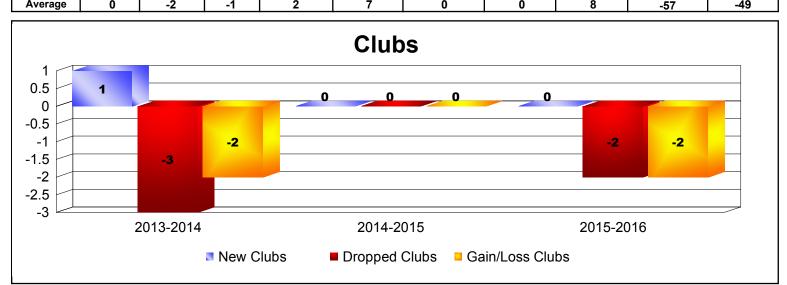

## **Disbanded Districts**

| Year      | New<br>Clubs | Dropped<br>Clubs | Gain/<br>Loss<br>Clubs | New<br>Members | Charter<br>Members | Reinstate<br>Members | Transfer<br>Members | Total<br>Member<br>Added | Total<br>Members<br>Dropped | Gain/<br>Loss<br>Members |
|-----------|--------------|------------------|------------------------|----------------|--------------------|----------------------|---------------------|--------------------------|-----------------------------|--------------------------|
| 2013-2014 | 1            | -3               | -2                     | 4              | 20                 | 0                    | 0                   | 24                       | -74                         | -50                      |
| 2014-2015 | 0            | 0                | 0                      | 0              | 0                  | 0                    | 0                   | 0                        | -3                          | -3                       |
| 2015-2016 | 0            | -2               | -2                     | 1              | 0                  | 0                    | 0                   | 1                        | -95                         | -94                      |
| Avorago   | 0            | 2                | 4                      | 2              | 7                  | 0                    | 0                   | 0                        | 67                          | 40                       |